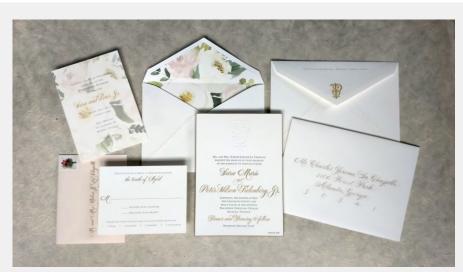

\$5000-\$5200

INVITATION {letterpress + gold foil + blind emboss, custom interlocking monogram with painted beveled edges on double-thick premium cotton paper}

RSVP CARD {gold foil + digital print on single-thick premium cotton paper

RSVP ENVELOPE {gold foil on premium blush envelope}

ENGLOSURE CARD {digital print on single-thick premium cotton paper}

OUTER ENVELOPE {digital print return address, band calligraphy in metallic ink + printed and assembled watercolor liners