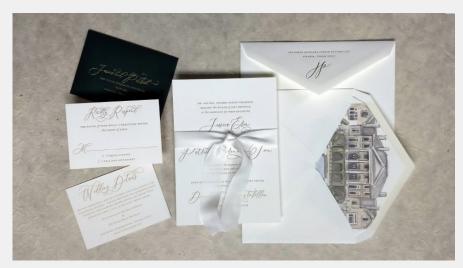

\$ 3 5 0 0 - \$ 3 6 0 0

INVITATION {gold foil on double-thick premium cotton paper + hand-dyed silk ribbon}

RSVP CARD {gold foil on single-thick premium cotton paper}

RSVP ENVELOPE {gold foil on on premium evergreen envelope}

ENCLOSURE CARD {digital print on single-thick premium cotton paper}

OUTER ENVELOPE {gold foil return address with digital print computer calligraphy + printed and assembled liners of custom watercolor painted venue}